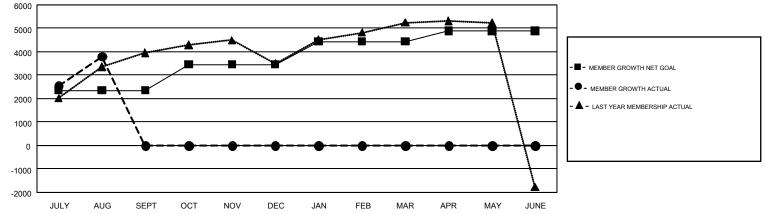

## GAT Constitutional Area 5 - MD 300 Taiwan

REPORT DOES NOT INCLUDE CLUBS IN UNDISTRICTED AREAS.

| Clubs                 |               |           |               | Members               |                           |                         |                                                    |  |
|-----------------------|---------------|-----------|---------------|-----------------------|---------------------------|-------------------------|----------------------------------------------------|--|
| RESULTS FOR 2019-2020 |               |           |               | RESULTS FOR 2019-2020 |                           |                         |                                                    |  |
| QUARTER               | NEW CLUB GOAL | NEW CLUBS | DROPPED CLUBS | QUARTER               | MEMBER GROWTH NET<br>GOAL | MEMBER GROWTH<br>ACTUAL | DROPPED<br>MEMBERS ACTUAL<br>(including transfers) |  |
| JULY/AUG/SEPT         | 14            | 12        | 8             | JULY/AUG/SEPT         | 2350                      | 4,633                   | 541                                                |  |
| OCT/NOV/DEC           | 11            | 0         | 0             | OCT/NOV/DEC           | 1110                      | 0                       | 0                                                  |  |
| JAN/FEB/MAR           | 6             | 0         | 0             | JAN/FEB/MAR           | 975                       | 0                       | 0                                                  |  |
| APR/MAY/JUNE          | 2             | 0         | 0             | APR/MAY/JUNE          | 460                       | 0                       | 0                                                  |  |