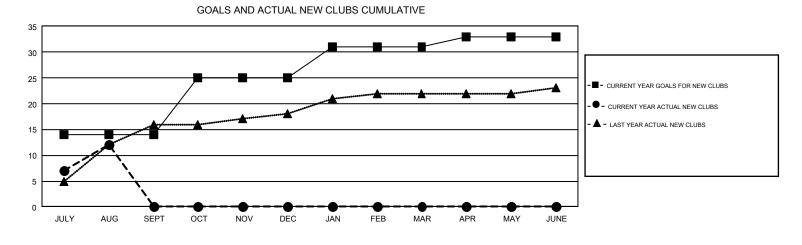

## GAT Constitutional Area 5 - MD 300 Taiwan

REPORT DOES NOT INCLUDE CLUBS IN UNDISTRICTED AREAS.

| Clubs                 |               |           |               | Members               |                           |                         |                                                    |  |
|-----------------------|---------------|-----------|---------------|-----------------------|---------------------------|-------------------------|----------------------------------------------------|--|
| RESULTS FOR 2019-2020 |               |           |               | RESULTS FOR 2019-2020 |                           |                         |                                                    |  |
| QUARTER               | NEW CLUB GOAL | NEW CLUBS | DROPPED CLUBS | QUARTER               | MEMBER GROWTH NET<br>GOAL | MEMBER GROWTH<br>ACTUAL | DROPPED<br>MEMBERS ACTUAL<br>(including transfers) |  |
| JULY/AUG/SEPT         | 14            | 12        | 8             | JULY/AUG/SEPT         | 2350                      | 4,633                   | 541                                                |  |
| OCT/NOV/DEC           | 11            | 0         | 0             | OCT/NOV/DEC           | 1110                      | 0                       | 0                                                  |  |
| JAN/FEB/MAR           | 6             | 0         | 0             | JAN/FEB/MAR           | 975                       | 0                       | 0                                                  |  |
| APR/MAY/JUNE          | 2             | 0         | 0             | APR/MAY/JUNE          | 460                       | 0                       | 0                                                  |  |